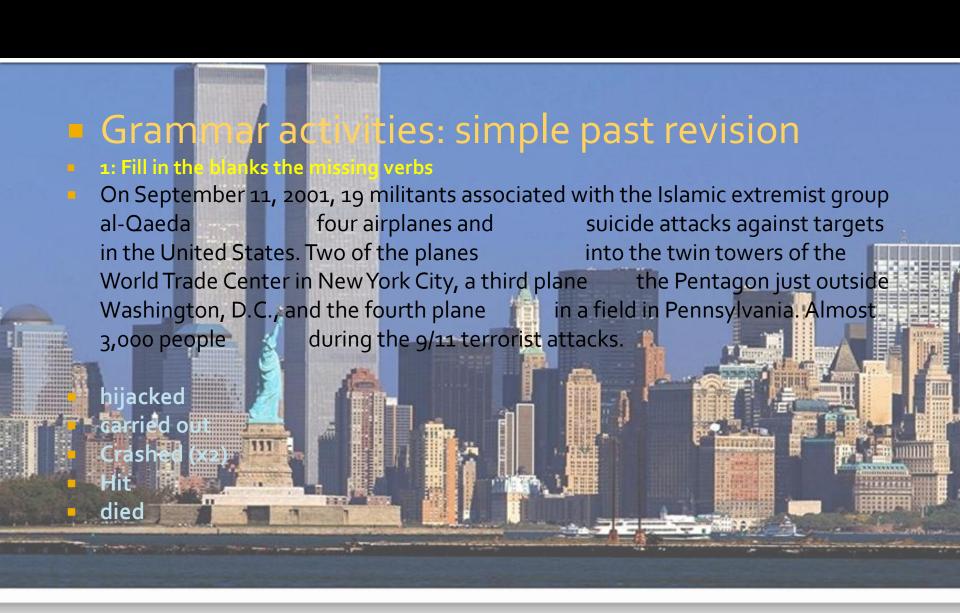

## 9/11 Attacks

- https://www.youtube.com/watch?v=yFBG8f-XZcw
- Introduction
- On September 11, 2001, 19 militants associated with the Islamic extremist group al-Qaeda hijacked four airplanes and carried out suicide attacks against targets in the United States. Two of the planes crashed into the twin towers of the World Trade. Center in New York City, a third plane hit the Pentagon just outside Washington, D.C., and the fourth plane crashed in a field in Pennsylvania. Almost 3,000 people died during the 9/11 terrorist attacks.