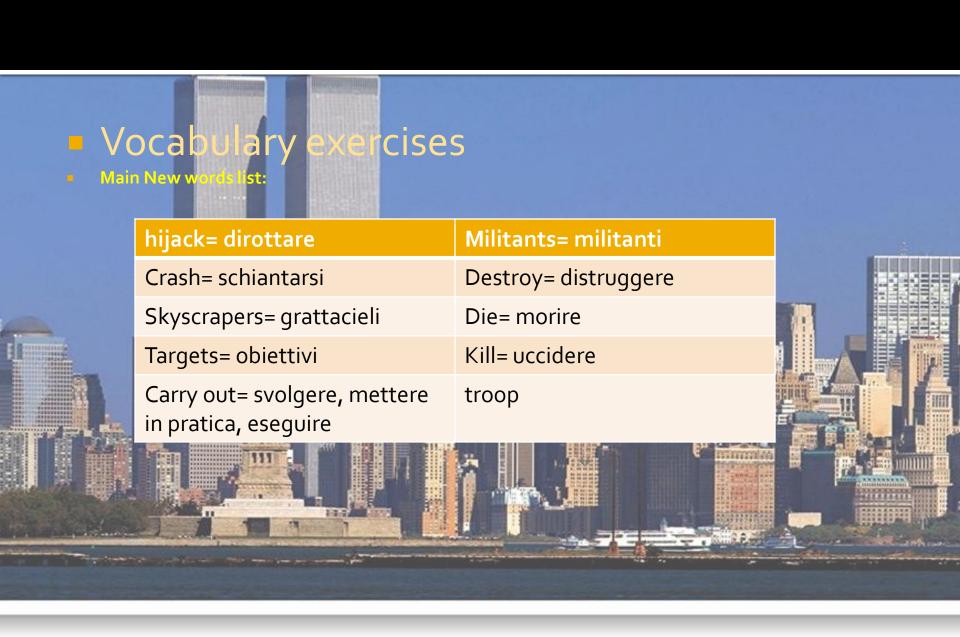

## 9/11 Attacks

- https://www.youtube.com/watch?v=yFBG8f-XZcw
- Introduction
- On September 11, 2001, 19 militants associated with the Islamic extremist group al-Qaeda hijacked four airplanes and carried out suicide attacks against targets in the United States. Two of the planes crashed into the twin towers of the World Trade. Center in New York City, a third plane hit the Pentagon just outside Washington, D.C., and the fourth plane crashed in a field in Pennsylvania. Almost 3,000 people died during the 9/11 terrorist attacks.