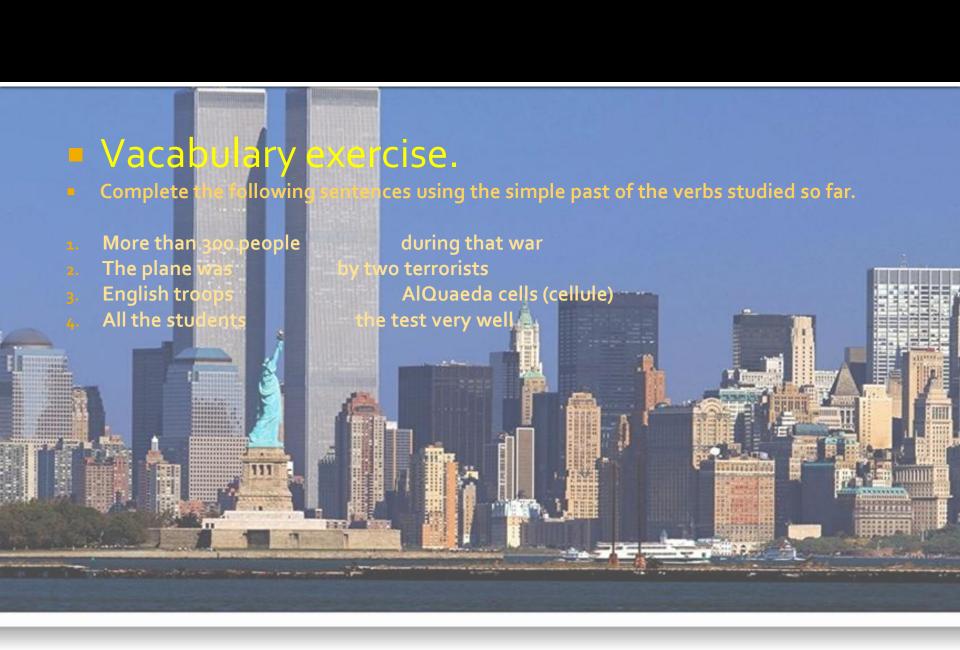

## 9/11 Attacks

- https://www.youtube.com/watch?v=yFBG8f-XZcw
- Introduction
- On September 11, 2001, 19 militants associated with the Islamic extremist group al-Qaeda hijacked four airplanes and carried out suicide attacks against targets in the United States. Two of the planes crashed into the twin towers of the World Trade. Center in New York City, a third plane hit the Pentagon just outside Washington, D.C., and the fourth plane crashed in a field in Pennsylvania. Almost 3,000 people died during the 9/11 terrorist attacks.